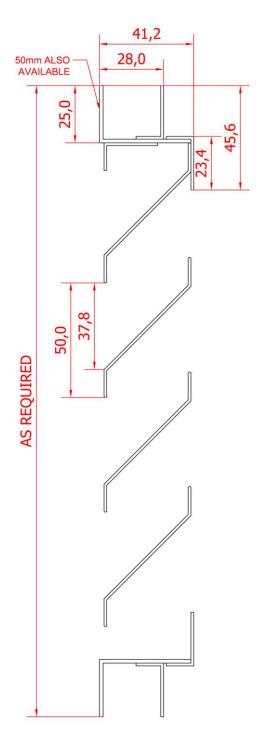

### Manufacturer ALU+ limited

Type

- Glazed-in louvre, with a pitch of 50mm.
- All profiles are formed from mild steel sheets
- Available for glazing thickness 28mm.
- Z-shaped louvre blades

Material

- Mild Steel frame profile and blades.
- Profile thickness:
  Blade minimum 1.2mm.
  Frame minimum 1.6mm

### Manufacture

- The glazed-in louvre consists of a 25mm rebate, mitre cut at 45 degree angles and welded together.
- The steel blades are then welded to the box frame.
- The blade height is 61mm, & the visual free area is 76%.
- Depth to fit 41.2mm.